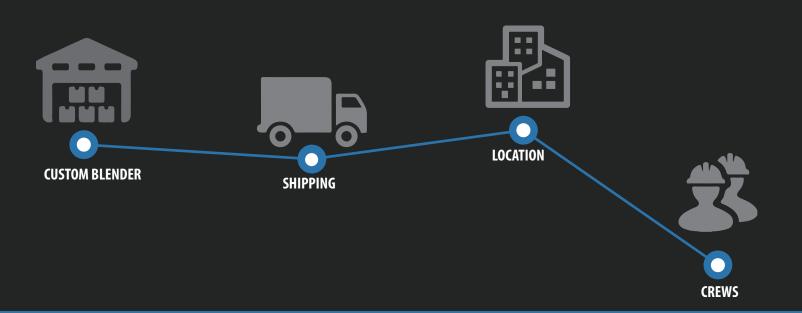

# FINALLY INVENTORY THE SOLUTION OPTIX

**Inventory management** is critical in order to drive successful field operations. Inventory OptiX is customized to adhere to the "Closed Chain of Custody for Herbicides" that are delivered in returnable/refillable containers with unique identification numbers. The drum number, which identifies the components, is tracked from the custom blender to the initial ship-to location.

Using an electronic "Transfer Form," Inventory OptiX transfers accountability of the drum's components from the initial ship-to location to the crews in the field or vice-versa. This provides a location of all drums in real time. Using an electronic "Batch Form," the crews deplete drum quantities while documenting product available as end-use gallons to apply on the rights-of-way. Inventory OptiX provides a remote view of your inventory at all locations (ship to, warehouse, crew) that includes the drum numbers, blend specifics, and quantities.