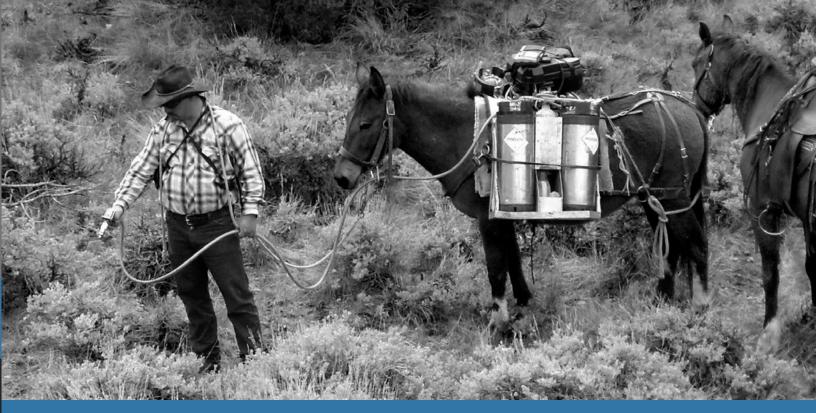

## **USE WITH MAPITFAST**

Attach forms to points, lines, polygons and photos across multiple devices for instant reporting.

CALL: 540.798.6880

**SprayLogger Mobile** is a hardware and software system that automatically gathers application information from a backpack or vehicle spray rig and creates live, viewable maps and reports for every job.

**SprayLogger Mobile** is simply the easiest way to generate professional application maps and reports with the single tap of a finger. Now, you can quickly exceed customer requirements without any of the time and errors typically associated with manual entry.

# THE **ONLY** FULLY MOBILE AND SELF CONTAINED SPRAYLOGGER FOR BACKPACKS AND VEHICLES!

- ✓ Automated real-time pesticide use reports and maps
- ✓ Self contained and fully mobile
- ✓ Works in remote environments with your Android
- ✓ Easily centralizes records and exports to any GIS

- ✓ Displays live moving maps with crew locations
- ✓ Use on backpacks, spray rigs and aerial platforms
- ✓ Suitable for weed inventory, control and reporting
- ✓ No GIS or GPS experience needed