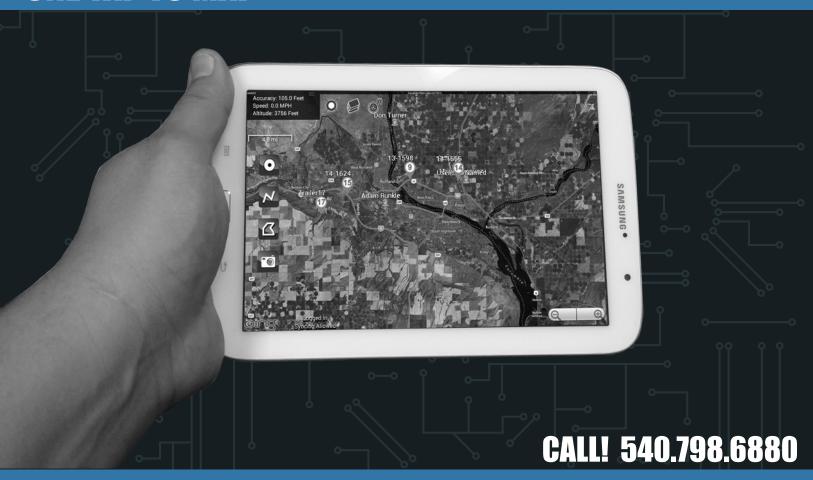

# needs.

The easy to use, yet powerful mapping and reporting tool .. that fits in the palm of your hand.

## **REALLY EASY MAPPING**

- Works Anywhere
- Requires Little Training
- Compatible with Inexpensive Androids
- Attach Digital Forms
- Real-Time Synchronization

#### EASY

No GIS experience needed. Train and deploy crews in minutes, not weeks.

#### **WORKS OFFLINE**

Map and fill out forms anywhere.

#### SHARE

Share projects and export to any GIS mapping software.

#### **CUSTOM**

Use digitized forms to collect information, automatically report and link to a centralized database.

#### **AFFORDABLE**

Freedom to add additional users for a small fee.

#### TRY IT!

Download your free copy in Google Play.